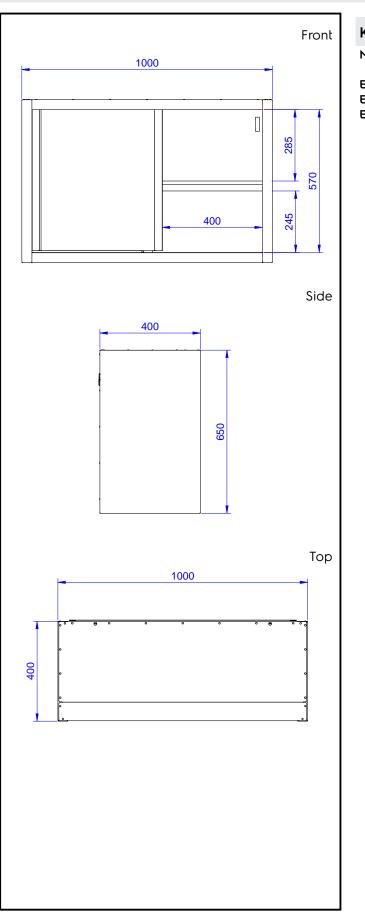

### Key Information:

| N° of doors:                |  |  |
|-----------------------------|--|--|
| 133209 (PSS1000LCN)         |  |  |
| External dimensions, Width: |  |  |

2 1000 mm External dimensions, Depth: 400 mm External dimensions, Height: 650 mm